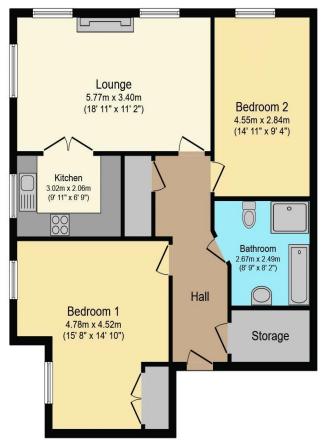

# Visit us at retirementhomesearch.co.uk

Total floor area 81.3 sq.m. (875 sq.ft.) approx

This floor plan is for illustrative purposes only. It is not drawn to scale. Any measurements, floor areas (including any total floor area), openings and orientation are approximate. No details are guaranteed, they cannot be relied upon for any purpose and they do not form part of any agreement. No liability is taken for any error, omission or misstatement. A party must rely upon its own inspection(s). Powered by www.focalagent.com