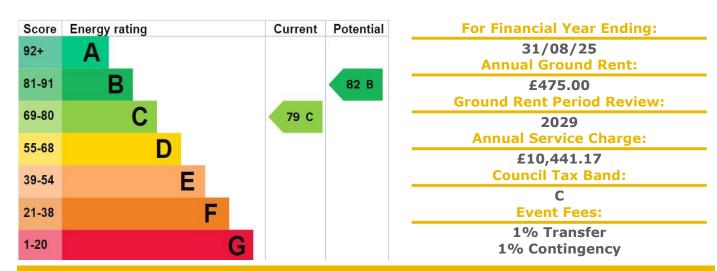

#### A TWO BEDROOM ASSISTED LIVING RETIREMENT APARTMENT LOCATED ON THE THIRD FLOOR WITH DUAL ASPECT IN THE LOUNGE

Darwin Court, McCarthy & Stone's Assisted Living development of one- and two-bedroom apartments offers residents the prospect of continued independence in a secure environment. Darwin Court comprises 73 properties arranged over 4 floors each served by lift. In addition to an Estates Manager there is a team of Assistant Estate Managers who between them provide 24-hour coverage. One hour a week of domestic help is provided for the residents in each apartment (included in the service charge). Additional domestic help can be purchased separately as required. It is a condition of purchase that the residents be over the age of 60 years or 60/55 if a couple. Please speak to our Property Consultant if you require information regarding "Event Fees" that may apply to this property.