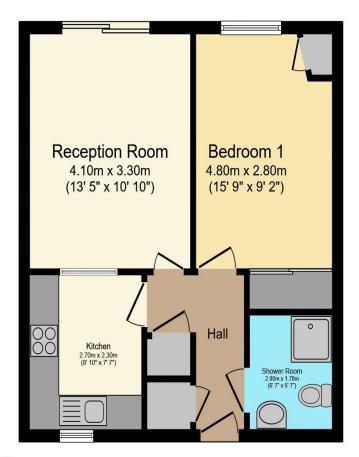

## Visit us at retirementhomesearch.co.uk

Total floor area 42.8 m² (460 sq.ft.) approx

This floor plan is for illustrative purposes only. It is not drawn to scale. Any measurements, floor areas (including any total floor area), openings and orientation are approximate. No details are guaranteed, they cannot be relied upon for any purpose and they do not form part of any agreement. No liability is taken for any error, omission or misstatement. A party must rely upon its own inspection(s). Powered by www.focalagent.com