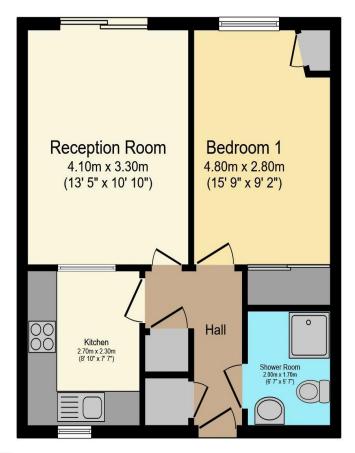

## Visit us at retirementhomesearch.co.uk

Total floor area 42.8 m² (460 sq.ft.) approx

This floor plan is for illustrative purposes only. It is not drawn to scale. Any measurements, floor areas (including any total floor area), openings and orientation are approximate. No details are guaranteed, they cannot be relied upon for any purpose and they do not form part of any agreement. No liability is taken for any error, omission or misstatement. A party must rely upon its own inspection(s). Powered by www.focalagent.com