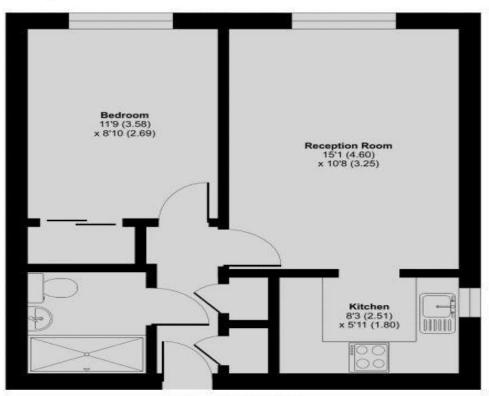

#### Stuart Court, Town End Street, Godalming, GU7

Approximate Area = 430 sq ft / 39.9 sq m

FIRST FLOOR