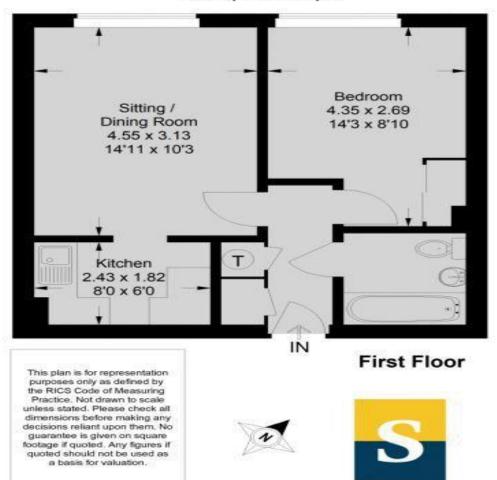

## **Town End Street, Godalming**

Approximate Gross Internal Area 39.2 sq m / 422 sq ft