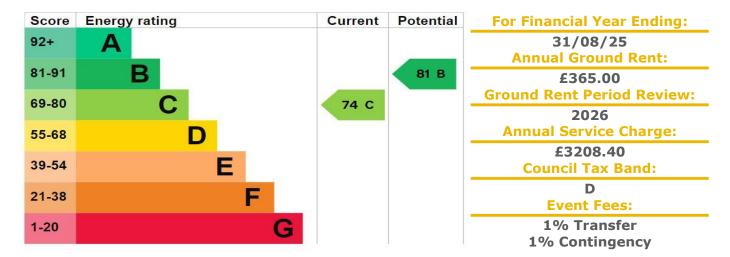

dens Lift to all floors & Communal Car Park Guest Suite with En-suite Shower Room

Resident Development Manager Residents' Lounge Minimum Age 60

Lease: 125 years from 2003







For more details or to make an appointment to view, please contact **Mandy Bolwell** 

## Visit us at retirementhomesearch.co.uk





Total floor area 44.7 sq.m. (481 sq.ft.) approx

This floor plan is for illustrative purposes only. It is not drawn to scale. Any measurements, floor areas (including any total floor area), openings and orientation are approximate. No details are guaranteed, they cannot be relied upon for any purpose and they do not form part of any agreement. No liability is taken for any error, omission or misstatement. A party must rely upon its own inspection(s). Powered by www.focalagent.com



Retirement Homesearch, Queensway House, 11 Queensway, New Milton, Hampshire, BH25 5NR T: 0333 321 4060 F: 0333 321 4065 E: enquiries@retirementhomesearch.co.uk

Retirement Homesearch Limited, Registered Office: Queensway House, 11 Queensway, New Milton, Hampshire, BH25 5NR Registered in England No. 3829469





These sales particulars have been prepared as a guide only and any intended purchasers must satisfy themselves by inspection or otherwise as to the correctness of the statements contained therein. The management company have not tested any apparatus, equipment, fittings or services and so cannot verify that they are in working order.