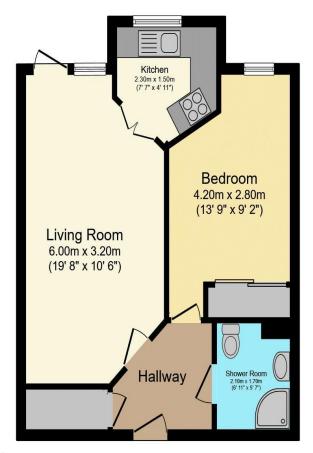

## Visit us at retirementhomesearch.co.uk

Total floor area 44.7 sq.m. (481 sq.ft.) approx

This floor plan is for illustrative purposes only. It is not drawn to scale. Any measurements, floor areas (including any total floor area), openings and orientation are approximate. No details are guaranteed, they cannot be relied upon for any purpose and they do not form part of any agreement. No liability is taken for any error, omission or misstatement. A party must rely upon its own inspection(s). Powered by www.focalagent.com