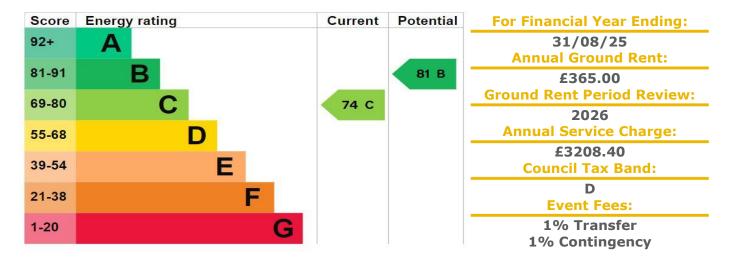

#### A REDECORATED ONE BEDROOM RETIREMENT APARTMENT LOCATED ON THE **GROUND FLOOR WITH ACCESS TO COMMUNAL GARDENS**

Perrin Court was constructed by McCarthy & Stone and comprises of 46 one- and twobedroom retirement properties. There is a Resident Development Manager who may be contacted from various points within each property in the case of an emergency. For periods when the Development Manager is off duty there is a 24-hour Appello emergency call system. Each property comprises an entrance hall, lounge, kitchen, one or two bedrooms and bathroom. It is a condition of purchase that residents be over the age of 60 years. Please speak to our Property Consultant if you require information regarding Event Fees that may apply to this property.