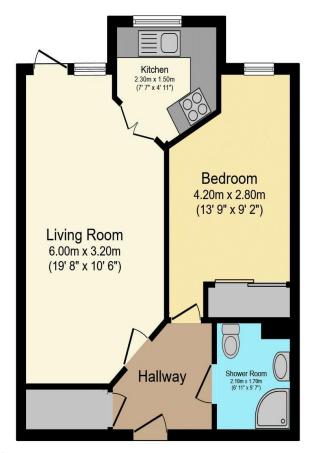

# Visit us at retirementhomesearch.co.uk

Total floor area 44.7 sq.m. (481 sq.ft.) approx

This floor plan is for illustrative purposes only. It is not drawn to scale. Any measurements, floor areas (including any total floor area), openings and orientation are approximate. No details are guaranteed, they cannot be relied upon for any purpose and they do not form part of any agreement. No liability is taken for any error, omission or misstatement. A party must rely upon its own inspection(s). Powered by www.focalagent.com