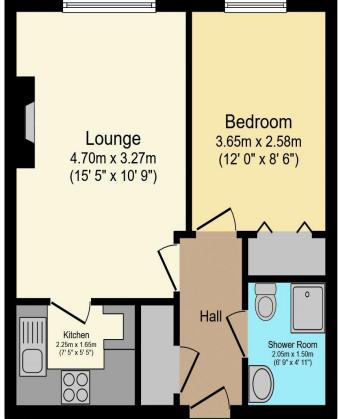

## Visit us at retirementhomesearch.co.uk

Total floor area 38.4 sq.m. (413 sq.ft.) approx

This floor plan is for illustrative purposes only. It is not drawn to scale. Any measurements, floor areas (including any total floor area), openings and orientation are approximate. No details are guaranteed, they cannot be relied upon for any purpose and they do not form part of any agreement. No liability is taken for any error, omission or misstatement. A party must rely upon its own inspection(s). Powered by www.focalagent.com