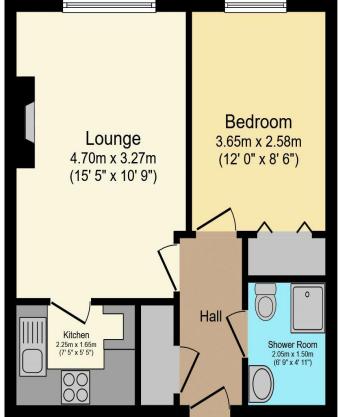

## Visit us at retirementhomesearch.co.uk

Total floor area 38.4 sq.m. (413 sq.ft.) approx

This floor plan is for illustrative purposes only. It is not drawn to scale. Any measurements, floor areas (including any total floor area), openings and orientation are approximate. No details are guaranteed, they cannot be relied upon for any purpose and they do not form part of any agreement. No liability is taken for any error, omission or misstatement. A party must rely upon its own inspection(s). Powered by www.focalagent.com