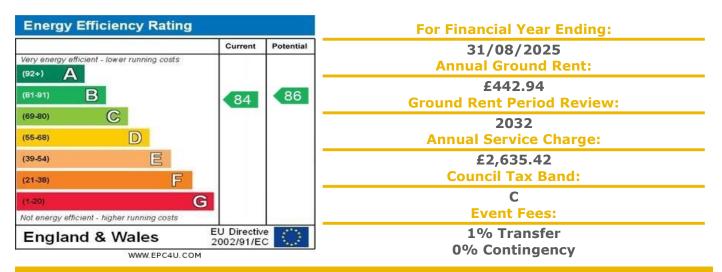

- Residents' lounge
- Communal Laundry
- 24 hour emergency Appello call system
- Lift to all floors
- Development Manager

- 2 Guest Suites
- Minimum Age 60
- Lease : 125 years from 1988
- Service Charge £2,635.42 Ground Rent £442.94