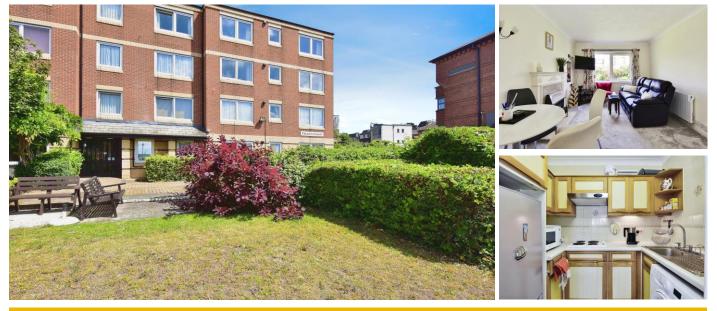

#### A ONE BEDROOM FIRST FLOOR RETIREMENT APARTMENT

Situated close to Maidstone Town Centre . Friars Court served with a lift. The property includes entrance hall with a walk-in cupboard and a bathroom with shower, 17ft lounge with double glazed windows, leading to a fitted kitchen. there is also a good sized double bedroom with fitted wardrobes. The Development Manager can be contacted from various points within each property in the case of an emergency. For periods when the Development Manager is off duty there is a 24 hour Appello emergency call system. It is a condition of purchase that residents be over the age of 60 years, or in the event of a couple, one must be over the age of 60 years and the other over 55 years. Please speak to our Property Consultant if you require information regarding "Event Fees" that may apply to this property.

- Residents' lounge
- Communal Laundry
- 24 hour emergency Appello call system
- Lift to all floors
- Development Manager

- 2 Guest Suites
- Minimum Age 60
- Lease : 125 years from 1988
- Service Charge £2,635.42 Ground Rent £442.94