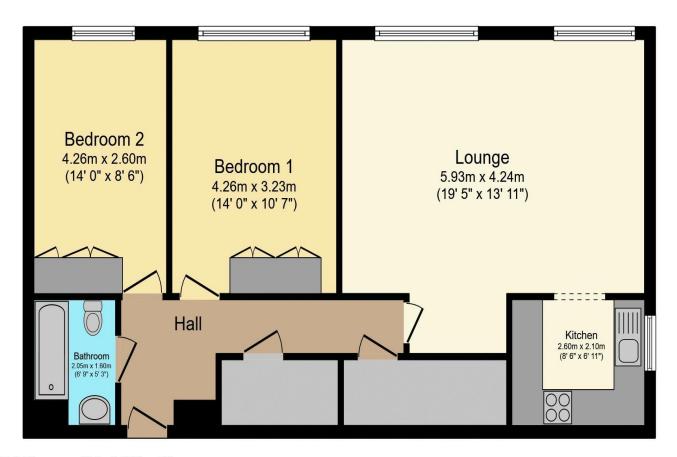

## Visit us at retirementhomesearch.co.uk

Total floor area 77.0 m² (829 sq.ft.) approx

This floor plan is for illustrative purposes only. It is not drawn to scale. Any measurements, floor areas (including any total floor area), openings and orientation are approximate. No details are guaranteed, they cannot be relied upon for any purpose and they do not form part of any agreement. No liability is taken for any error, omission or misstatement. A party must rely upon its own inspection(s). Powered by www.focalagent.com