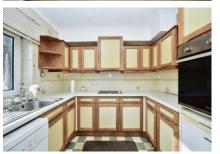

## A LARGE TWO BEDROOM RETIREMENT APARTMENT LOCATED ON THE SECOND **FLOOR**

Situated close to Maidstone Town Centre . Friars Court served with a lift. The property includes entrance hall with a walk-in cupboard and a bathroom with shower, 17ft lounge with double glazed windows, leading to a fitted kitchen. there is also a good sized double bedroom with fitted wardrobes. The Development Manager can be contacted from various points within each property in the case of an emergency. For periods when the Development Manager is off duty there is a 24 hour Appello emergency call system. It is a condition of purchase that residents be over the age of 60 years, or in the event of a couple, one must be over the age of 60 years and the other over 55 years. Please speak to our Property Consultant if you require information regarding "Event Fees" that may apply to this property.