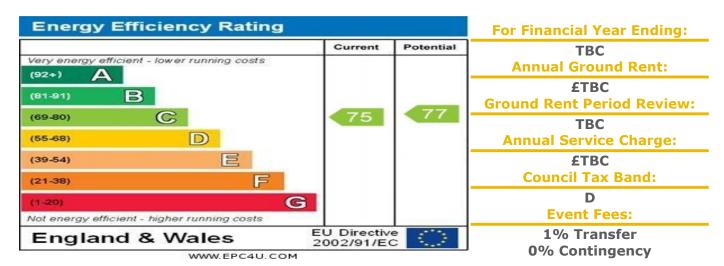

## A LARGE TWO BEDROOM RETIREMENT APARTMENT LOCATED ON THE SECOND **FLOOR**

Situated close to Maidstone Town Centre . Friars Court served with a lift. The property includes entrance hall with a walk-in cupboard and a bathroom with shower, 17ft lounge with double glazed windows, leading to a fitted kitchen. there is also a good sized double bedroom with fitted wardrobes. The Development Manager can be contacted from various points within each property in the case of an emergency. For periods when the Development Manager is off duty there is a 24 hour Appello emergency call system. It is a condition of purchase that residents be over the age of 60 years, or in the event of a couple, one must be over the age of 60 years and the other over 55 years. Please speak to our Property Consultant if you require information regarding "Event Fees" that may apply to this property.