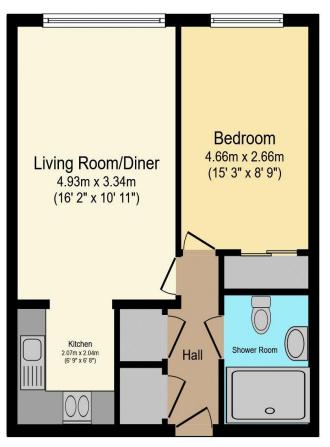

For more details or to make an appointment to view, please contact Mandy Bolwell

01425 632218 Mandy.bolwell@retirementhomesearch.co.uk

Visit us at retirementhomesearch.co.uk

Total floor area 43.3 sq.m. (466 sq.ft.) approx

This floor plan is for illustrative purposes only. It is not drawn to scale. Any measurements, floor areas (including any total floor area), openings and orientation are approximate. No details are guaranteed, they cannot be relied upon for any purpose and they do not form part of any agreement. No liability is taken for any error, omission or misstatement. A party must rely upon its own inspection(s). Powered by www.focalagent.com