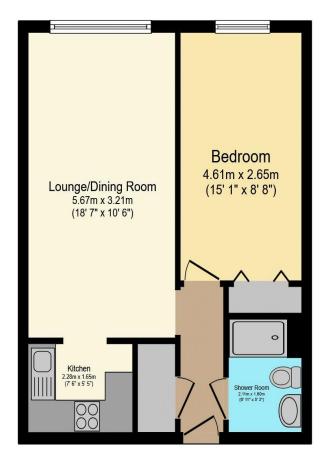

## Visit us at retirementhomesearch.co.uk

Total floor area 44.2 m<sup>2</sup> (476 sq.ft.) approx

This floor plan is for illustrative purposes only. It is not drawn to scale. Any measurements, floor areas (including any total floor area), openings and orientation are approximate. No details are guaranteed, they cannot be relied upon for any purpose and they do not form part of any agreement. No liability is taken for any error, omission or misstatement. A party must rely upon its own inspection(s). Powered by www.focalagent.com