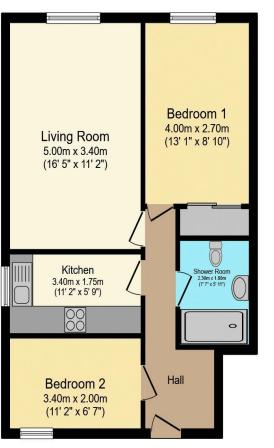

## Visit us at retirementhomesearch.co.uk

Total floor area 53.8 sq.m. (579 sq.ft.) approx

This floor plan is for illustrative purposes only. It is not drawn to scale. Any measurements, floor areas (including any total floor area), openings and orientation are approximate. No details are guaranteed, they cannot be relied upon for any purpose and they do not form part of any agreement. No liability is taken for any error, omission or misstatement. A party must rely upon its own inspection(s). Powered by www.focalagent.com