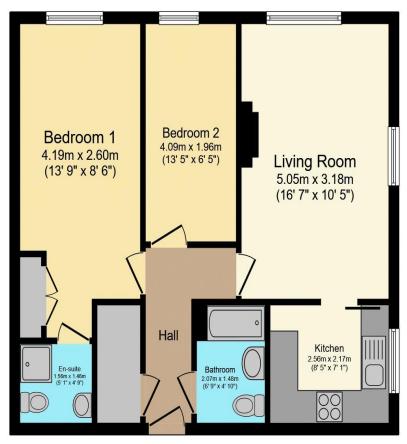

# Visit us at retirementhomesearch.co.uk

Total floor area 58.1 m<sup>2</sup> (625 sq.ft.) approx

This floor plan is for illustrative purposes only. It is not drawn to scale. Any measurements, floor areas (including any total floor area), openings and orientation are approximate. No details are guaranteed, they cannot be relied upon for any purpose and they do not form part of any agreement. No liability is taken for any error, omission or misstatement. A party must rely upon its own inspection(s). Powered by www.focalagent.com