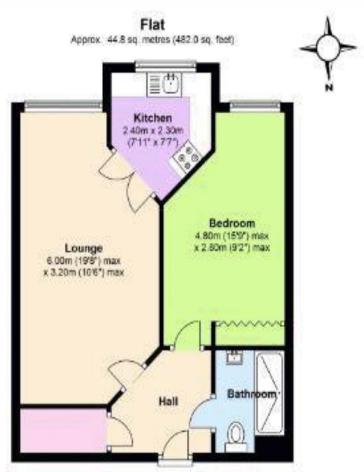

# Visit us at retirementhomesearch.co.uk

Total area: approx. 44.8 sq. metres (482.0 sq. feet)

This floor plan is for illustrative purposes only and is not to scale. Where measurements are shown, these are approximate and should not be relied upon. Total square area includes the entirety of the property and any outbuildings/garages. Sanitary ware and kitchen fittings are representative only and approximate to actual position, shape and style. No liability is accepted in respect of any consequential loss arising from the use of this plan. Reproduced under licence from Evolve Partnership Limited. All rights reserved.

Plan produced using PlanUp.