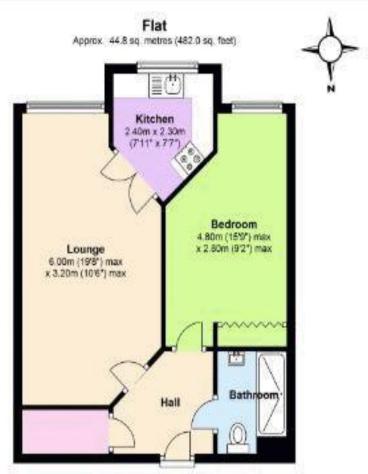

# Visit us at retirementhomesearch.co.uk

Total area: approx. 44.8 sq. metres (482.0 sq. feet)

This floor plan is for illustrative purposes only and is not to scale. Where measurements are shown, these are approximate and should not be relied upon. Total square area includes the entirety of the property and any outbuildings/garages. Sanitary ware and kitchen fittings are representative only and approximate to actual position, shape and style. No liability is accepted in respect of any consequential loss arising from the use of this plan. Reproduced under licence from Evolve Partnership Limited. All rights reserved.

Plan produced using PlanUp.