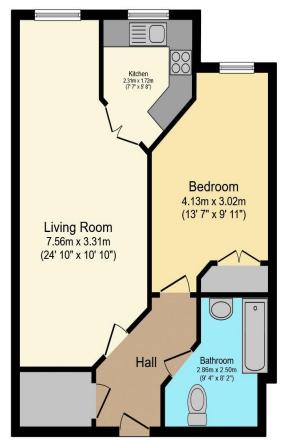

# Visit us at retirementhomesearch.co.uk

Total floor area 55.1 m<sup>2</sup> (593 sq.ft.) approx

This floor plan is for illustrative purposes only. It is not drawn to scale. Any measurements, floor areas (including any total floor area), openings and orientation are approximate. No details are guaranteed, they cannot be relied upon for any purpose and they do not form part of any agreement. No liability is taken for any error, omission or misstatement. A party must rely upon its own inspection(s). Powered by www.focalagent.com