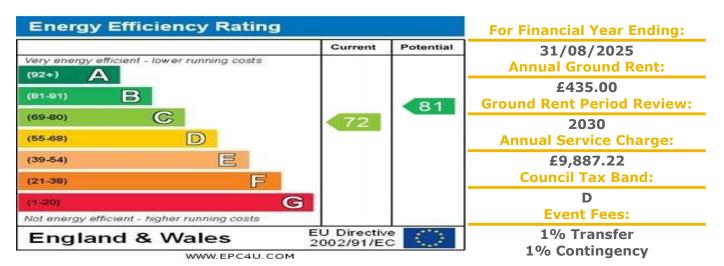

## **50 Nelson Court**

Glen View, Gravesend, Kent, DA12 1PL

PRICE: £70,000 Lease: 125 years from 2007

- Estate manager and assistants (24 hour cover)
- Residents' lounge, Function room and Restaurant
- Communal car parking and landscaped gardens
- Minimum Age 60
- Security video camera entry and emergency call system
- Wheelchair accessible and battery car
- Lease: 125 years from 2007