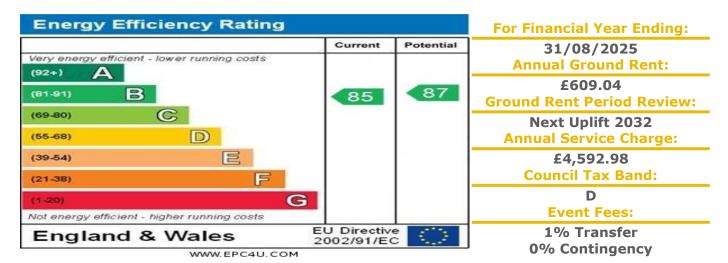

## **42 Alden Court**

Fairfield Path, Croydon, Surrey, CR0 5QN

**PRICE: Offers in Excess of** Lease: 125 years from 1988

£123,000 **Property Description:** 