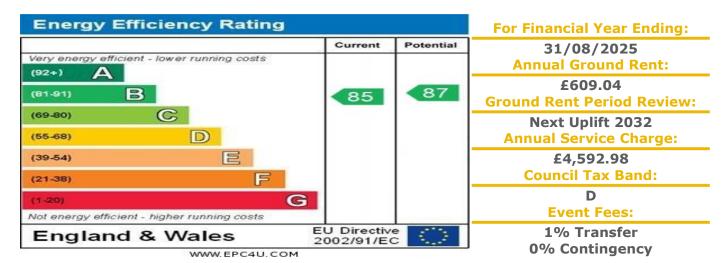

## **42 Alden Court**

Fairfield Path, Croydon, Surrey, CR0 5QN

PRICE: £138,000

Lease: 125 years from 1988