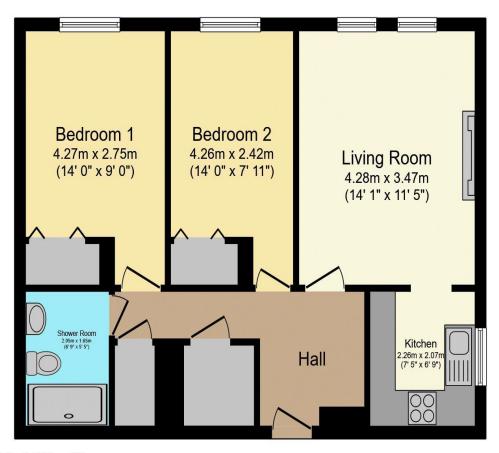

# Visit us at retirementhomesearch.co.uk

Total floor area 58.5 m<sup>2</sup> (630 sq.ft.) approx

This floor plan is for illustrative purposes only. It is not drawn to scale. Any measurements, floor areas (including any total floor area), openings and orientation are approximate. No details are guaranteed, they cannot be relied upon for any purpose and they do not form part of any agreement. No liability is taken for any error, omission or misstatement. A party must rely upon its own inspection(s). Powered by www.focalagent.com