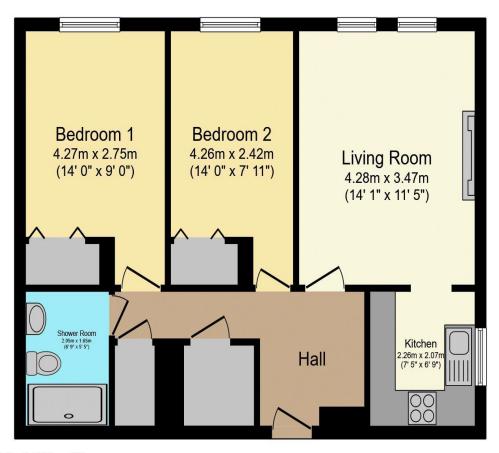

## Visit us at retirementhomesearch.co.uk

Total floor area 58.5 m<sup>2</sup> (630 sq.ft.) approx

This floor plan is for illustrative purposes only. It is not drawn to scale. Any measurements, floor areas (including any total floor area), openings and orientation are approximate. No details are guaranteed, they cannot be relied upon for any purpose and they do not form part of any agreement. No liability is taken for any error, omission or misstatement. A party must rely upon its own inspection(s). Powered by www.focalagent.com