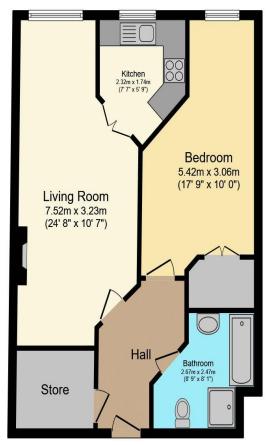

# Visit us at retirementhomesearch.co.uk

Total floor area 59.5 m<sup>2</sup> (640 sq.ft.) approx

This floor plan is for illustrative purposes only. It is not drawn to scale. Any measurements, floor areas (including any total floor area), openings and orientation are approximate. No details are guaranteed, they cannot be relied upon for any purpose and they do not form part of any agreement. No liability is taken for any error, omission or misstatement. A party must rely upon its own inspection(s). Powered by www.focalagent.com