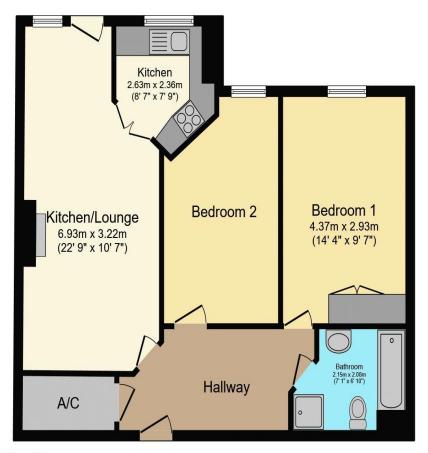

## Visit us at retirementhomesearch.co.uk

Total floor area 69.1 m<sup>2</sup> (743 sq.ft.) approx

This floor plan is for illustrative purposes only. It is not drawn to scale. Any measurements, floor areas (including any total floor area), openings and orientation are approximate. No details are guaranteed, they cannot be relied upon for any purpose and they do not form part of any agreement. No liability is taken for any error, omission or misstatement. A party must rely upon its own inspection(s). Powered by www.focalagent.com