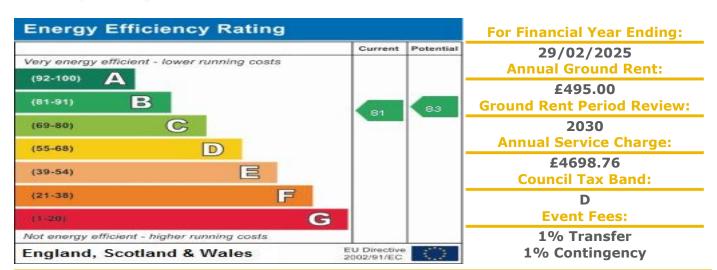

## **Property Description:**

A VERY WELL PRESENTED GROUND FLOOR TWO BEDROOM RETIREMENT APARTMENT WITH PATIO DOOR Lewis Court was constructed by McCarthy & Stone (Developments) Ltd and comprises 33 properties arranged over 3 floors each served by lift. The Development Manager can be contacted from various points within each property in the case of an emergency. For periods when the Development Manager is off duty there is a 24 hour emergency Appello call system. Each property comprises an entrance hall, lounge, kitchen, one or two bedrooms and bathroom. It is a condition of purchase that single residents be over the age of 60 years, or in the event of a couple, one must be over the age of 60 years and the other over 55 years. Please speak to our Property Consultant if you require information regarding Event Fees that may apply to this property.