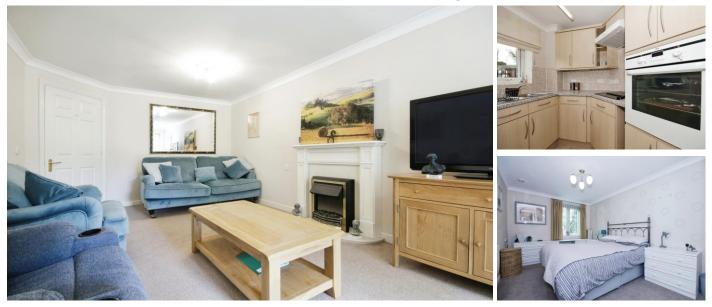

## A VERY WELL-PRESENTED GROUND FLOOR TWO BEDROOM RETIREMENT APARTMENT WITH PATIO DOOR

Lewis Court was constructed by McCarthy & Stone (Developments) Ltd and comprises 33 properties arranged over 3 floors each served by lift. The Development Manager can be contacted from various points within each property in the case of an emergency. For periods when the Development Manager is off duty there is a 24-hour emergency Appello call system. Each property comprises an entrance hall, lounge, kitchen, one or two bedrooms and bathroom. It is a condition of purchase that single residents be over the age of 60 years, or in the event of a couple, one must be over the age of 60 years and the other over 55 years. Please speak to our Property Consultant if you require information regarding Event Fees that may apply to this property.

- Residents' lounge
- Minimum Age 60
- ✤ Guest Suite
- Car park on site
- Landscaped gardens

- ✤ Development manager
- Security entry system and Emergency call system
- Laundry room and a lift to all floors
- Lease: 125 years from 2007