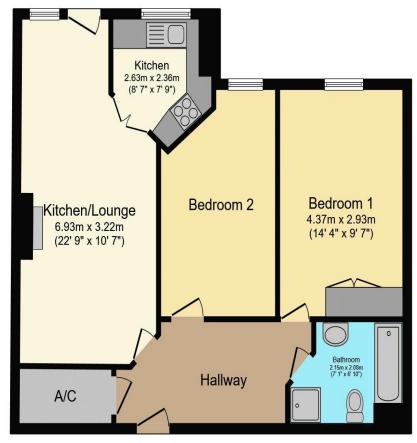

## Visit us at retirementhomesearch.co.uk

Total floor area 69.1 m² (743 sq.ft.) approx

This floor plan is for illustrative purposes only. It is not drawn to scale. Any measurements, floor areas (including any total floor area), openings and orientation are approximate. No details are guaranteed, they cannot be relied upon for any purpose and they do not form part of any agreement. No liability is taken for any error, omission or misstatement. A party must rely upon its own inspection(s). Powered by www.focalagent.com