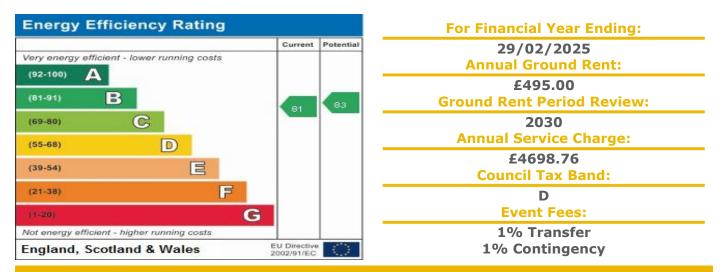

## A VERY WELL-PRESENTED GROUND FLOOR TWO BEDROOM RETIREMENT APARTMENT WITH PATIO DOOR

Lewis Court was constructed by McCarthy & Stone (Developments) Ltd and comprises 33 properties arranged over 3 floors each served by lift. The Development Manager can be contacted from various points within each property in the case of an emergency. For periods when the Development Manager is off duty there is a 24-hour emergency Appello call system. Each property comprises an entrance hall, lounge, kitchen, one or two bedrooms and bathroom. It is a condition of purchase that single residents be over the age of 60 years, or in the event of a couple, one must be over the age of 60 years and the other over 55 years. Please speak to our Property Consultant if you require information regarding Event Fees that may apply to this property.