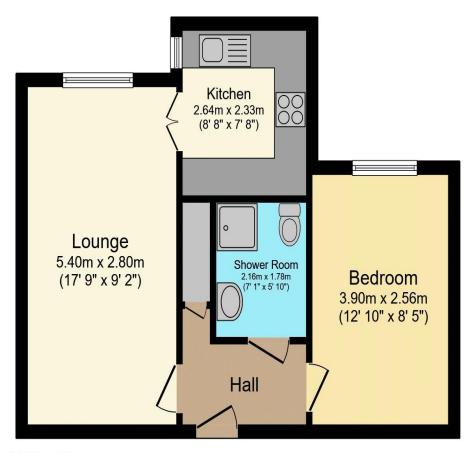

# Visit us at retirementhomesearch.co.uk

Total floor area 41.0 m² (441 sq.ft.) approx

This floor plan is for illustrative purposes only. It is not drawn to scale. Any measurements, floor areas (including any total floor area), openings and orientation are approximate. No details are guaranteed, they cannot be relied upon for any purpose and they do not form part of any agreement. No liability is taken for any error, omission or misstatement. A party must rely upon its own inspection(s). Powered by www.focalagent.com