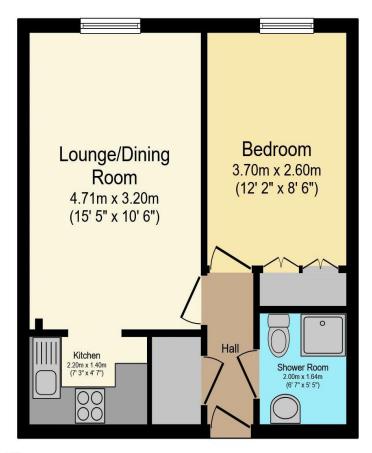

# Visit us at retirementhomesearch.co.uk

Total floor area 36.6 m² (394 sq.ft.) approx

This floor plan is for illustrative purposes only. It is not drawn to scale. Any measurements, floor areas (including any total floor area), openings and orientation are approximate. No details are guaranteed, they cannot be relied upon for any purpose and they do not form part of any agreement. No liability is taken for any error, omission or misstatement. A party must rely upon its own inspection(s). Powered by www.focalagent.com