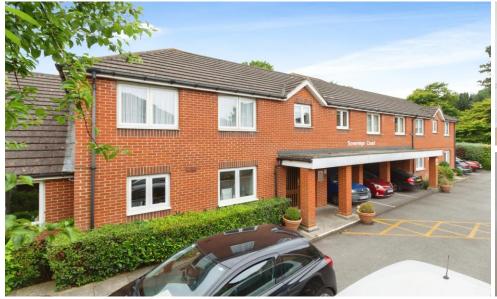

## 3 Sovereign Court (South Croydon)

Warham Road, Croydon, Surrey, CR2 6LP

PRICE: £155,000 Lease: 125 years from 2001

#### A ONE BEDROOM GROUND FLOOR RETIREMENT APARTMENT WITH PATIO DOOR

Sovereign Court was constructed by McCarthy and Stone (Developments) Ltd and comprises 39 properties in total, 30 of which are situated within the main building over three floors and 9 in a separate annexe over three floors. Both buildings are served by a lift. There is a Development Manager who may be contacted from various points within each property in the case of an emergency. For periods when the Development Manager is off duty there is the Appello call system to ensure that help is at hand 24 hours a day, 365 days a year. Each property comprises an entrance hall, lounge, kitchen, one or two bedrooms and bathroom. It is a condition of purchase that residents be over the age of 60 years, or in the event of a couple, one must be over the age of 60 years and the other over 55 years. Please speak to our Property Consultant if you require information regarding Event Fees that may apply to this property.