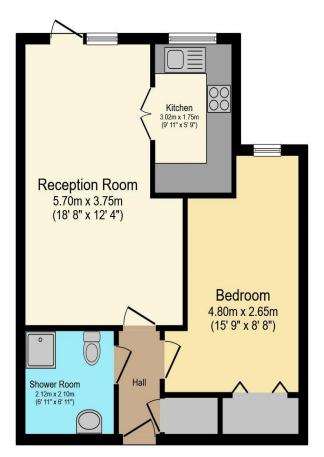

# Visit us at retirementhomesearch.co.uk

Total floor area 47.8 m<sup>2</sup> (514 sq.ft.) approx

This floor plan is for illustrative purposes only. It is not drawn to scale. Any measurements, floor areas (including any total floor area), openings and orientation are approximate. No details are guaranteed, they cannot be relied upon for any purpose and they do not form part of any agreement. No liability is taken for any error, omission or misstatement. A party must rely upon its own inspection(s). Powered by www.focalagent.com