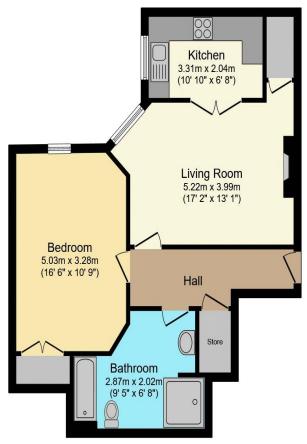

# Visit us at retirementhomesearch.co.uk

Total floor area 60.4 m<sup>2</sup> (650 sq.ft.) approx

This floor plan is for illustrative purposes only. It is not drawn to scale. Any measurements, floor areas (including any total floor area), openings and orientation are approximate. No details are guaranteed, they cannot be relied upon for any purpose and they do not form part of any agreement. No liability is taken for any error, omission or misstatement. A party must rely upon its own inspection(s). Powered by www.focalagent.com