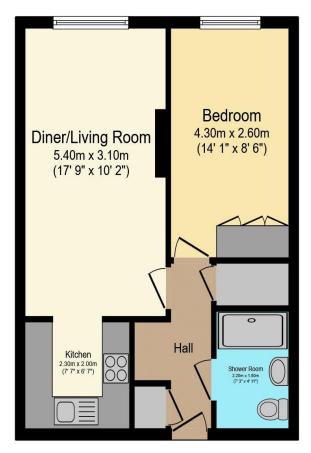

## Visit us at retirementhomesearch.co.uk

Total floor area 43.5 m<sup>2</sup> (468 sq.ft.) approx

This floor plan is for illustrative purposes only. It is not drawn to scale. Any measurements, floor areas (including any total floor area), openings and orientation are approximate. No details are guaranteed, they cannot be relied upon for any purpose and they do not form part of any agreement. No liability is taken for any error, omission or misstatement. A party must rely upon its own inspection(s). Powered by www.focalagent.com