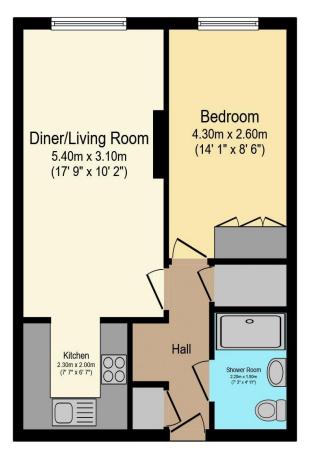

## Visit us at retirementhomesearch.co.uk

Total floor area 43.5 m<sup>2</sup> (468 sq.ft.) approx

This floor plan is for illustrative purposes only. It is not drawn to scale. Any measurements, floor areas (including any total floor area), openings and orientation are approximate. No details are guaranteed, they cannot be relied upon for any purpose and they do not form part of any agreement. No liability is taken for any error, omission or misstatement. A party must rely upon its own inspection(s). Powered by www.focalagent.com