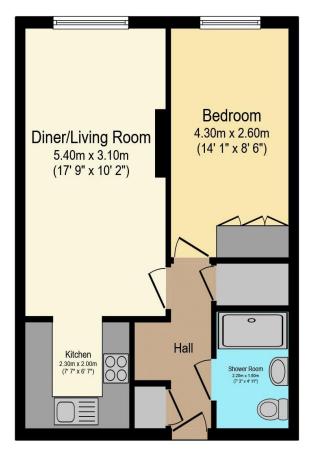

# Visit us at retirementhomesearch.co.uk

Total floor area 43.5 m<sup>2</sup> (468 sq.ft.) approx

This floor plan is for illustrative purposes only. It is not drawn to scale. Any measurements, floor areas (including any total floor area), openings and orientation are approximate. No details are guaranteed, they cannot be relied upon for any purpose and they do not form part of any agreement. No liability is taken for any error, omission or misstatement. A party must rely upon its own inspection(s). Powered by www.focalagent.com