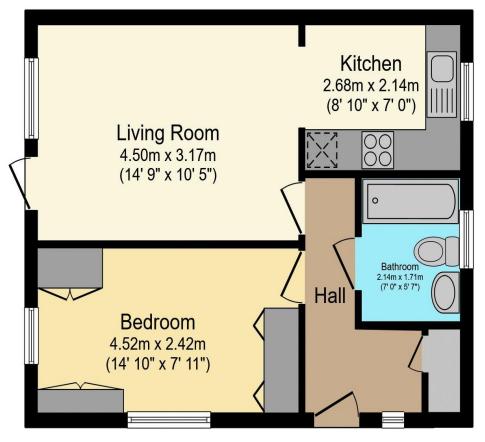

## Visit us at retirementhomesearch.co.uk

Total floor area 41.4 m<sup>2</sup> (446 sq.ft.) approx

This floor plan is for illustrative purposes only. It is not drawn to scale. Any measurements, floor areas (including any total floor area), openings and orientation are approximate. No details are guaranteed, they cannot be relied upon for any purpose and they do not form part of any agreement. No liability is taken for any error, omission or misstatement. A party must rely upon its own inspection(s). Powered by www.focalagent.com