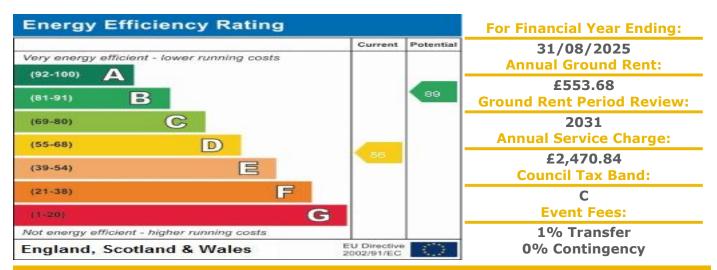

#### A ONE BEDROOM SEMI-DETACHED RETIREMENT BUNGALOW

Redwood Manor is a development which is centred around the original building on this site. There are 44 one and two bedroom apartments in the main block and The Manor, 6 mews style apartments and 4 one bedroom semi-detached bungalows. Redwood Manor was developed by McCarthy & Stone (Developments) Ltd. The Development Manager can be contacted from various points within each property in the case of an emergency. For periods when the Development Manager is off duty there is a 24 hour emergency Appello call system. The apartments comprise an entrance hall, lounge, kitchen, one or two bedrooms and bathroom. It is a condition of purchase that residents be over the age of 60 years, or in the event of a couple, one must be over the age of 60 years and the other over 55 years. Please speak to our Property Consultant if you require information regarding Event Fees that may apply to this property.