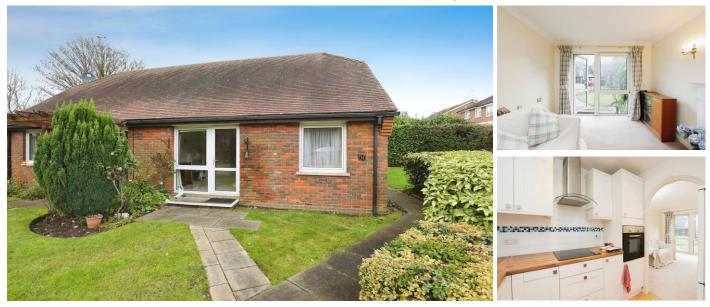

# 43 Redwood Manor

### Tanners Lane, Haslemere, Surrey, GU27 2PZ

PRICE: Offers in Excess of Lease: 125 years from 1988 £190,000 Property Description:

#### A ONE BEDROOM SEMI-DETACHED RETIREMENT BUNGALOW

Redwood Manor is a development which is centred around the original building on this site. There are 44 one and two bedroom apartments in the main block and The Manor, 6 mews style apartments and 4 one bedroom semi-detached bungalows. Redwood Manor was developed by McCarthy & Stone (Developments) Ltd. The Development Manager can be contacted from various points within each property in the case of an emergency. For periods when the Development Manager is off duty there is a 24 hour emergency Appello call system. The apartments comprise an entrance hall, lounge, kitchen, one or two bedrooms and bathroom. It is a condition of purchase that residents be over the age of 60 years, or in the event of a couple, one must be over the age of 60 years and the other over 55 years. Please speak to our Property Consultant if you require information regarding Event Fees that may apply to this property.