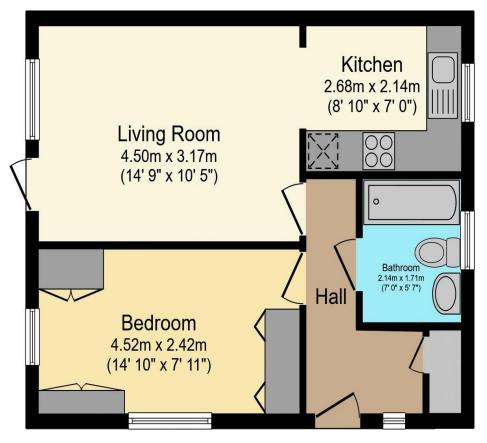

# Visit us at retirementhomesearch.co.uk

Total floor area 41.4 m<sup>2</sup> (446 sq.ft.) approx

This floor plan is for illustrative purposes only. It is not drawn to scale. Any measurements, floor areas (including any total floor area), openings and orientation are approximate. No details are guaranteed, they cannot be relied upon for any purpose and they do not form part of any agreement. No liability is taken for any error, omission or misstatement. A party must rely upon its own inspection(s). Powered by www.focalagent.com