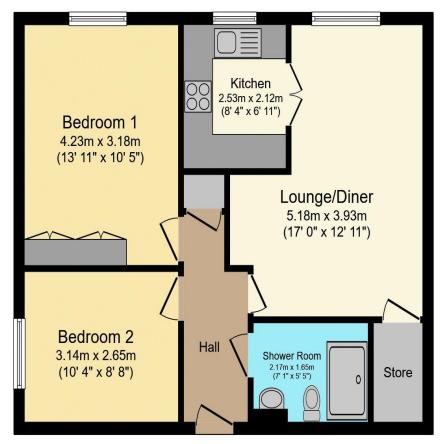

# Visit us at retirementhomesearch.co.uk

Total floor area 57.3 m<sup>2</sup> (617 sq.ft.) approx

This floor plan is for illustrative purposes only. It is not drawn to scale. Any measurements, floor areas (including any total floor area), openings and orientation are approximate. No details are guaranteed, they cannot be relied upon for any purpose and they do not form part of any agreement. No liability is taken for any error, omission or misstatement. A party must rely upon its own inspection(s). Powered by www.focalagent.com