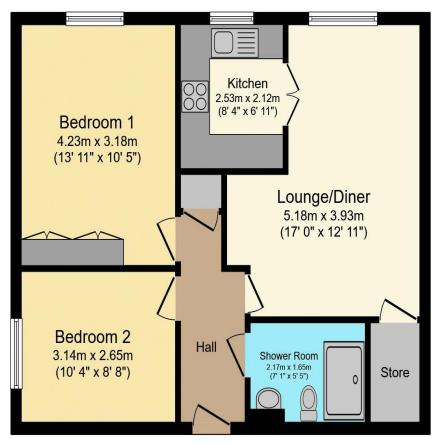

# Visit us at retirementhomesearch.co.uk

Total floor area 57.3 m<sup>2</sup> (617 sq.ft.) approx

This floor plan is for illustrative purposes only. It is not drawn to scale. Any measurements, floor areas (including any total floor area), openings and orientation are approximate. No details are guaranteed, they cannot be relied upon for any purpose and they do not form part of any agreement. No liability is taken for any error, omission or misstatement. A party must rely upon its own inspection(s). Powered by www.focalagent.com