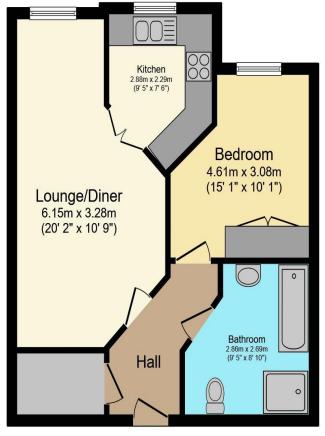

## Visit us at retirementhomesearch.co.uk

Total floor area 46.4 m<sup>2</sup> (499 sq.ft.) approx

This floor plan is for illustrative purposes only. It is not drawn to scale. Any measurements, floor areas (including any total floor area), openings and orientation are approximate. No details are guaranteed, they cannot be relied upon for any purpose and they do not form part of any agreement. No liability is taken for any error, omission or misstatement. A party must rely upon its own inspection(s). Powered by www.focalagent.com