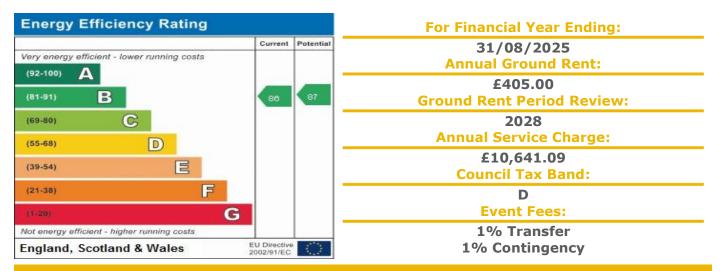

20 Roman Court (Edenbridge)

High Street, Edenbridge, Kent, TN8 5LW

**PRICE: £60,000** 

Lease: 125 years from 2005