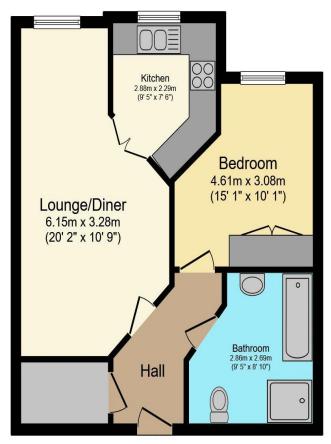

# Visit us at retirementhomesearch.co.uk

Total floor area 46.4 m<sup>2</sup> (499 sq.ft.) approx

This floor plan is for illustrative purposes only. It is not drawn to scale. Any measurements, floor areas (including any total floor area), openings and orientation are approximate. No details are guaranteed, they cannot be relied upon for any purpose and they do not form part of any agreement. No liability is taken for any error, omission or misstatement. A party must rely upon its own inspection(s). Powered by www.focalagent.com