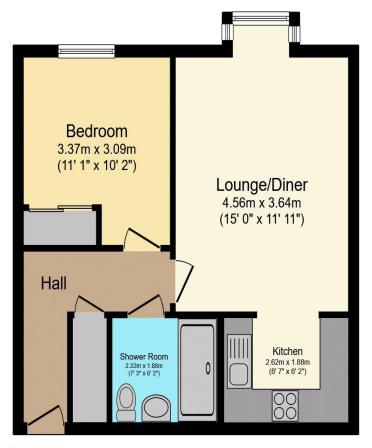

## Visit us at retirementhomesearch.co.uk

Total floor area 45.4 m² (488 sq.ft.) approx

This floor plan is for illustrative purposes only. It is not drawn to scale. Any measurements, floor areas (including any total floor area), openings and orientation are approximate. No details are guaranteed, they cannot be relied upon for any purpose and they do not form part of any agreement. No liability is taken for any error, omission or misstatement. A party must rely upon its own inspection(s). Powered by www.focalagent.com