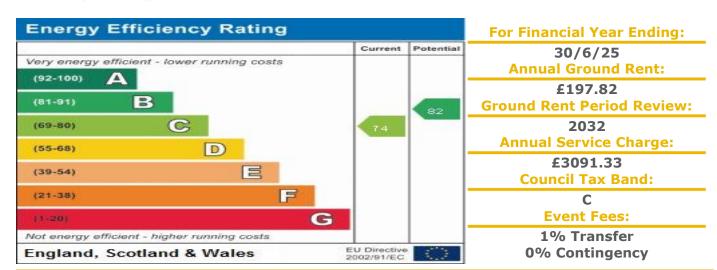

## 24 Kingsley Court (Bexleyheath)

Pincott Road, Bexleyheath, Kent, DA6 7LA

PRICE: £170,000 Lease: 99 years from 1990