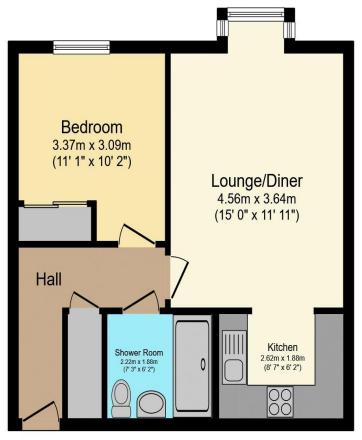

# Visit us at retirementhomesearch.co.uk

Total floor area 45.4 m<sup>2</sup> (488 sq.ft.) approx

This floor plan is for illustrative purposes only. It is not drawn to scale. Any measurements, floor areas (including any total floor area), openings and orientation are approximate. No details are guaranteed, they cannot be relied upon for any purpose and they do not form part of any agreement. No liability is taken for any error, omission or misstatement. A party must rely upon its own inspection(s). Powered by www.focalagent.com