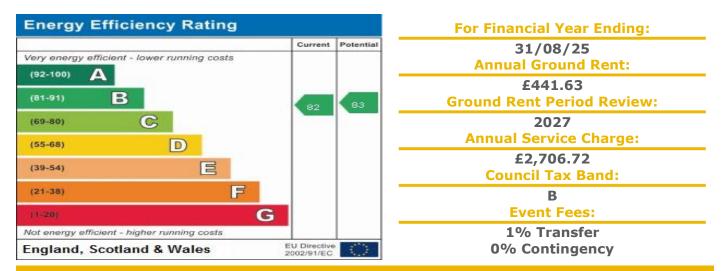

- Residents' lounge
- Two communal Laundries
- 24 hour emergency Appello call system
- Minimum Age 60
- Visiting Development Manager
- 2 Guest Suites
- Lift to all floors
- Lease : 99 years from 1983
- Service Charge £2,706.72 Ground Rent £441.63