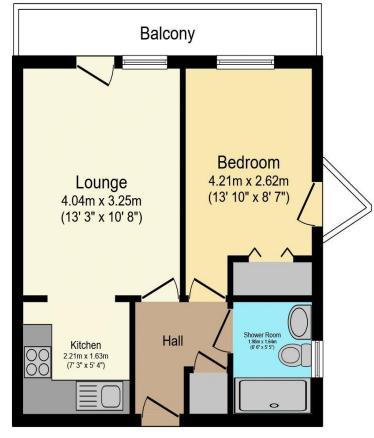

For more details or to make an appointment to view, please contact Mandy Bolwell

01425 632218 C Mandy.bolwell@retirementhomesearch.co.uk

Visit us at retirementhomesearch.co.uk

Total floor area 36.3 sq.m. (391 sq.ft.) approx

This floor plan is for illustrative purposes only. It is not drawn to scale. Any measurements, floor areas (including any total floor area), openings and orientation are approximate. No details are guaranteed, they cannot be relied upon for any purpose and they do not form part of any agreement. No liability is taken for any error, omission or misstatement. A party must rely upon its own inspection(s). Powered by www.focalagent.com