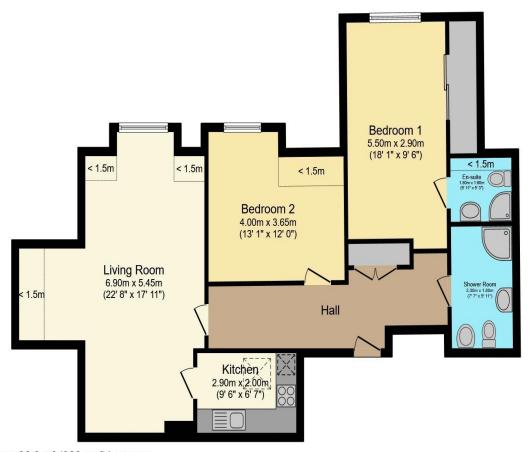

## Visit us at retirementhomesearch.co.uk

Total floor area 86.3 m² (928 sq.ft.) approx

Restricted height 4.8 m<sup>2</sup> (52 sq.ft.)

This floor plan is for illustrative purposes only. It is not drawn to scale. Any measurements, floor areas (including any total floor area), openings and orientation are approximate. No details are guaranteed, they cannot be relied upon for any purpose and they do not form part of any agreement. No liability is taken for any error, omission or misstatement. A party must rely upon its own inspection(s). Powered by www.focalagent.com