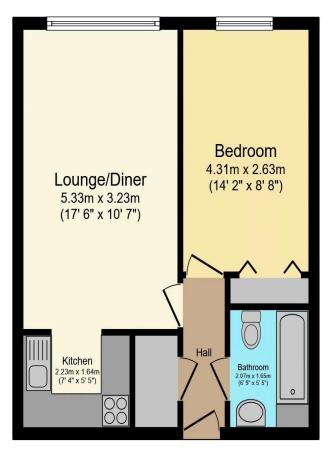

# Visit us at retirementhomesearch.co.uk

Total floor area 42.1 m<sup>2</sup> (454 sq.ft.) approx

This floor plan is for illustrative purposes only. It is not drawn to scale. Any measurements, floor areas (including any total floor area), openings and orientation are approximate. No details are guaranteed, they cannot be relied upon for any purpose and they do not form part of any agreement. No liability is taken for any error, omission or misstatement. A party must rely upon its own inspection(s). Powered by www.focalagent.com