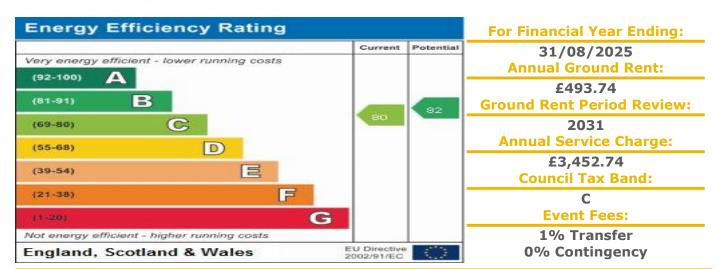

#### A ONE BEDROOM RETIREMENT APARTMENT LOCATED ON THE SECOND FLOOR

Finch Court was constructed by McCarthy & Stone (Developments) Ltd and comprises 45 properties arranged over 3 floors each served by lift. The Development Manager can be contacted from various points within each property in the case of an emergency. For periods when the Development Manager is off duty there is a 24 hour emergency Appello call system. Each property comprises an entrance hall, lounge, kitchen, one or two bedrooms and bathroom. It is a condition of purchase that single residents be over the age of 60 years, or in the event of a couple, one must be over the age of 60 years and the other over 55 years. Please speak to our Property Consultant if you require information regarding "Event Fees" that may apply to this property.