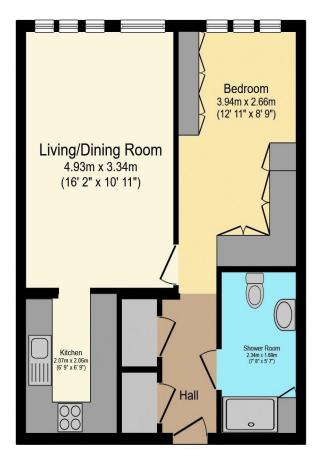

## Visit us at retirementhomesearch.co.uk

Total floor area 47.0 m<sup>2</sup> (506 sq.ft.) approx

This floor plan is for illustrative purposes only. It is not drawn to scale. Any measurements, floor areas (including any total floor area), openings and orientation are approximate. No details are guaranteed, they cannot be relied upon for any purpose and they do not form part of any agreement. No liability is taken for any error, omission or misstatement. A party must rely upon its own inspection(s). Powered by www.focalagent.com