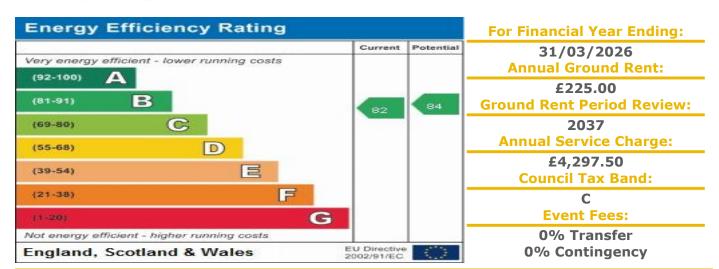

## **Property Description:**

A ONE BEDROOM RETIREMENT PROPERTY LOCATED ON THE FIRST FLOOR OF THIS RETIREMENT DEVELOPMENT This Development has 33 flats over 3 floors. The main features of the development are as follows. Residents lounge. Laundry, Lift, development manager, Guest suite. And for peace of mind each flat is connected to Appello which can be used 24 hours a day. There are communal gardens for the residents to enjoy. There are shops and amenities at hand. It is a condition of purchase that residents be of at least state pensionable age. Please speak to our Property Consultant if you require information regarding "Event Fees" that may apply to this property.