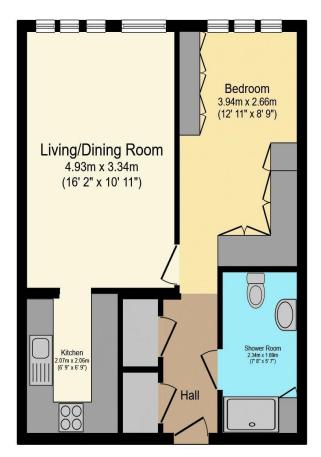

# Visit us at retirementhomesearch.co.uk

Total floor area 47.0 m<sup>2</sup> (506 sq.ft.) approx

This floor plan is for illustrative purposes only. It is not drawn to scale. Any measurements, floor areas (including any total floor area), openings and orientation are approximate. No details are guaranteed, they cannot be relied upon for any purpose and they do not form part of any agreement. No liability is taken for any error, omission or misstatement. A party must rely upon its own inspection(s). Powered by www.focalagent.com