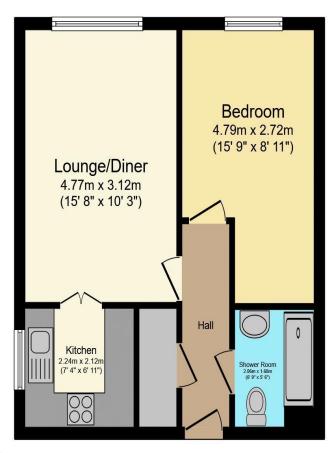

# Visit us at retirementhomesearch.co.uk

Total floor area 41.3 m² (444 sq.ft.) approx

This floor plan is for illustrative purposes only. It is not drawn to scale. Any measurements, floor areas (including any total floor area), openings and orientation are approximate. No details are guaranteed, they cannot be relied upon for any purpose and they do not form part of any agreement. No liability is taken for any error, omission or misstatement. A party must rely upon its own inspection(s). Powered by www.focalagent.com