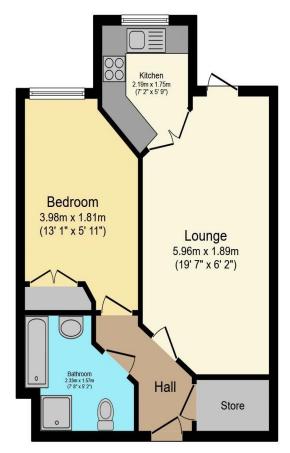

## Visit us at retirementhomesearch.co.uk

Total floor area 46.5 m<sup>2</sup> (501 sq.ft.) approx

This floor plan is for illustrative purposes only. It is not drawn to scale. Any measurements, floor areas (including any total floor area), openings and orientation are approximate. No details are guaranteed, they cannot be relied upon for any purpose and they do not form part of any agreement. No liability is taken for any error, omission or misstatement. A party must rely upon its own inspection(s). Powered by www.focalagent.com