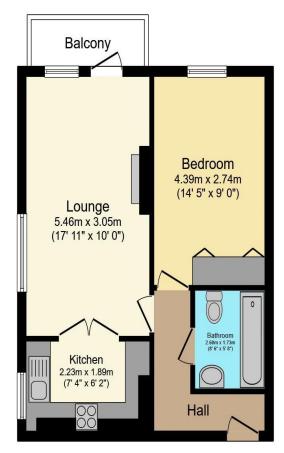

# Visit us at retirementhomesearch.co.uk

Total floor area 46.9 m<sup>2</sup> (505 sq.ft.) approx

This floor plan is for illustrative purposes only. It is not drawn to scale. Any measurements, floor areas (including any total floor area), openings and orientation are approximate. No details are guaranteed, they cannot be relied upon for any purpose and they do not form part of any agreement. No liability is taken for any error, omission or misstatement. A party must rely upon its own inspection(s). Powered by www.focalagent.com