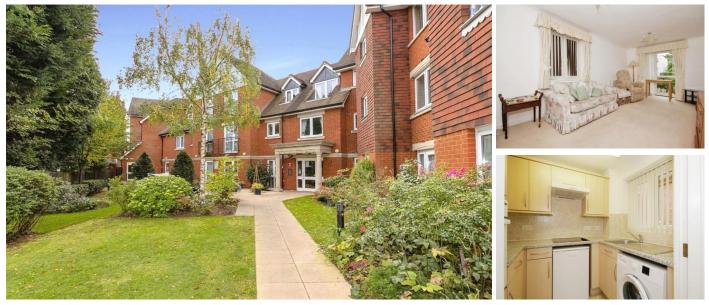

#### A GROUND FLOOR ONE BEDROOM RETIREMENT APARTMENT

Lewis Court was constructed by McCarthy & Stone (Developments) Ltd and comprises 33 properties arranged over 3 floors each served by lift. The Development Manager can be contacted from various points within each property in the case of an emergency. For periods when the Development Manager is off duty there is a 24 hour emergency Appello call system. Each property comprises an entrance hall, lounge, kitchen, one or two bedrooms and bathroom. It is a condition of purchase that single residents be over the age of 60 years, or in the event of a couple, one must be over the age of 60 years and the other over 55 years. Please speak to our Property Consultant if you require information regarding Event Fees that may apply to this property.

- Residents' lounge
- Minimum Age 60
- Guest Suite
- Car park on site
- Landscaped gardens

- Development manager
- Security entry system and Emergency call system
- Laundry room and a lift to all floors
- Lease: 125 years from 2007