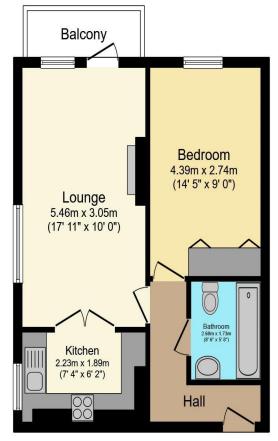

## Visit us at retirementhomesearch.co.uk

Total floor area 46.9 m<sup>2</sup> (505 sq.ft.) approx

This floor plan is for illustrative purposes only. It is not drawn to scale. Any measurements, floor areas (including any total floor area), openings and orientation are approximate. No details are guaranteed, they cannot be relied upon for any purpose and they do not form part of any agreement. No liability is taken for any error, omission or misstatement. A party must rely upon its own inspection(s). Powered by www.focalagent.com