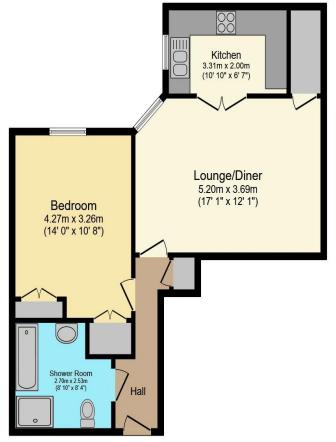

## Visit us at retirementhomesearch.co.uk

Total floor area 54.9 m² (591 sq.ft.) approx

This floor plan is for illustrative purposes only. It is not drawn to scale. Any measurements, floor areas (including any total floor area), openings and orientation are approximate. No details are guaranteed, they cannot be relied upon for any purpose and they do not form part of any agreement. No liability is taken for any error, omission or misstatement. A party must rely upon its own inspection(s). Powered by www.focalagent.com