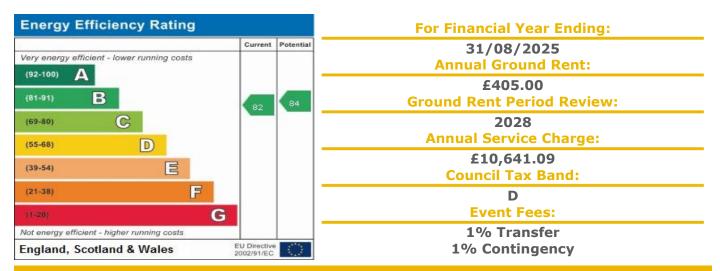

High Street, Edenbridge, Kent, TN8 5LW

PRICE: Offers in Excess of Lease: 125 years from 2005 £70,000 Property Description: