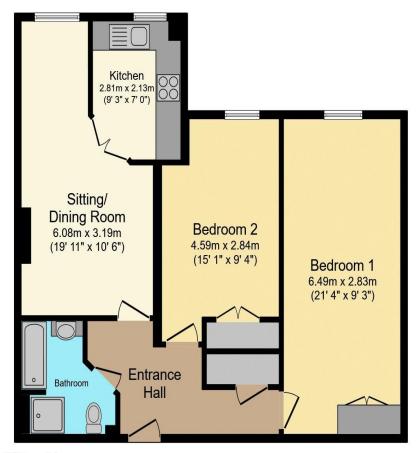

## Visit us at retirementhomesearch.co.uk

Total floor area 67.2 sq.m. (723 sq.ft.) approx

This floor plan is for illustrative purposes only. It is not drawn to scale. Any measurements, floor areas (including any total floor area), openings and orientation are approximate. No details are guaranteed, they cannot be relied upon for any purpose and they do not form part of any agreement. No liability is taken for any error, omission or misstatement. A party must rely upon its own inspection(s). Powered by www.focalagent.com