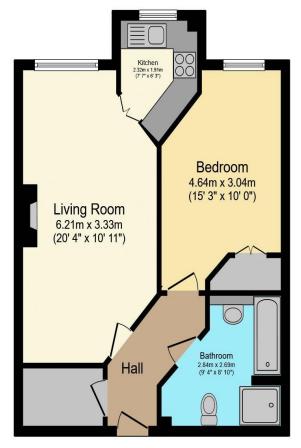

# Visit us at retirementhomesearch.co.uk

Total floor area 50.4 m<sup>2</sup> (543 sq.ft.) approx

This floor plan is for illustrative purposes only. It is not drawn to scale. Any measurements, floor areas (including any total floor area), openings and orientation are approximate. No details are guaranteed, they cannot be relied upon for any purpose and they do not form part of any agreement. No liability is taken for any error, omission or misstatement. A party must rely upon its own inspection(s). Powered by www.focalagent.com